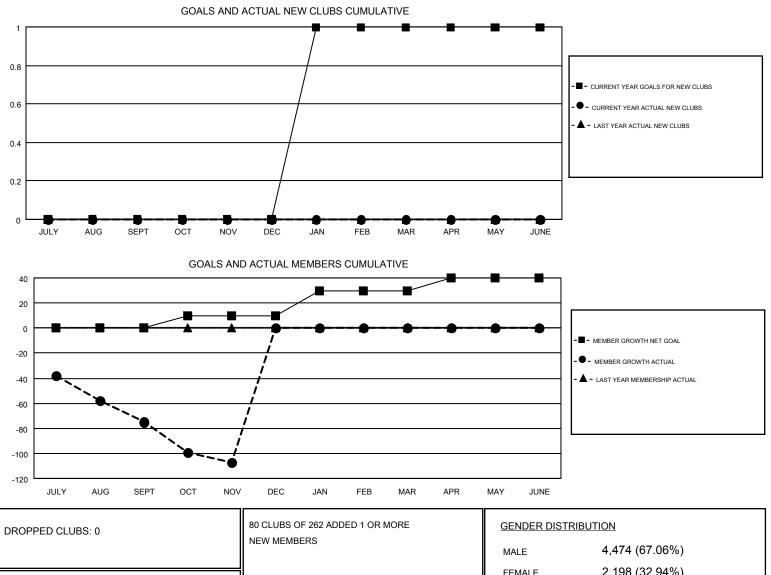

## GMT: CINDY GREGG

| GI | мт   | CA  | 1 |
|----|------|-----|---|
|    | VI I | Ur. | 1 |

| Clubs                 |               |           |               | Members               |                           |                         |                                                    |
|-----------------------|---------------|-----------|---------------|-----------------------|---------------------------|-------------------------|----------------------------------------------------|
| RESULTS FOR 2018-2019 |               |           |               | RESULTS FOR 2018-2019 |                           |                         |                                                    |
| QUARTER               | NEW CLUB GOAL | NEW CLUBS | DROPPED CLUBS | QUARTER               | MEMBER GROWTH NET<br>GOAL | MEMBER GROWTH<br>ACTUAL | DROPPED<br>MEMBERS ACTUAL<br>(including transfers) |
| JULY/AUG/SEPT         | 0             | 0         | 0             | JULY/AUG/SEPT         | 0                         | 137                     | 190                                                |
| OCT/NOV/DEC           | 0             | 0         | 0             | OCT/NOV/DEC           | 10                        | 83                      | 111                                                |
| JAN/FEB/MAR           | 1             | 0         | 0             | JAN/FEB/MAR           | 20                        | 0                       | 0                                                  |
| APR/MAY/JUNE          | 0             | 0         | 0             | APR/MAY/JUNE          | 10                        | 0                       | 0                                                  |